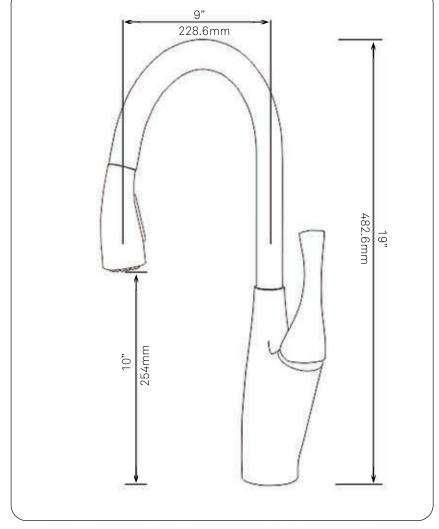

#### STANDARD SPECIFICATIONS:

- 360-degree high arc pull-down swivel head adjustable spray or aerated flow
- Solid brass construction
- Brushed nickel finish
- Drip free high pressure ceramic cartridge
- 1.75-inch wide spout extends up to 24-inches
- Spout detaches separately for easy cleaning
- Deck plate NOT included with this model
- 19"H × 5"W × 2.25"L
- AB1953 low lead compliant
- CUPC and NSF/ANSI 61 certified
- ADA compliant