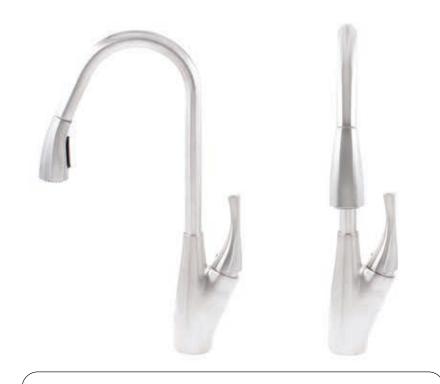

### NKF-H21BN Dual Action Single Lever Pull-down Kitchen Faucet in Brushed Nickel

Requested By: \_\_\_\_\_

Specific Features:

#### STANDARD SPECIFICATIONS:

- 360-degree high arc pull-down swivel head adjustable spray or aerated flow
- Solid brass construction
- Brushed nickel finish
- Drip free high pressure ceramic cartridge
- 1.75-inch wide spout extends up to 24-inches
- Spout detaches separately for easy cleaning
- Deck plate NOT included with this model
- 19"H × 5"W × 2.25"L
- AB1953 low lead compliant
- CUPC and NSF/ANSI 61 certified
- ADA compliant